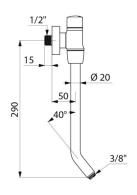

## **TECHNICAL CHARACTERISTICS**

TEMPOFLUX time flow urinal valve - Ref. 778766

| Connector  | 1/2"       |
|------------|------------|
| Technology | Time flow  |
| Height     | 290mm      |
| Flow rate  | 0.15 L/sec |
| Warranty   | 30 g       |

Chrome-plated solid brass body M½".

With chrome-plated neck tube.

Angled for recessed inlet.
Suitable for people with reduced mobility.

30-year warranty.