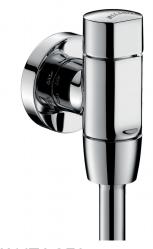

## **DESCRIPTION**

TEMPOFLUX time flow urinal valve - Ref. 778766

Exposed time flow urinal valve:

For DELABIE DELTACÉRAM urinals.

Wall-mounted exposed installation.

Soft-touch operation.

Time flow pre-set at ~7 seconds.

## **ADVANTAGES**

Time flow 7 seconds

Soft-touch operation

Stopcock built-in to wall plate

Sleek design