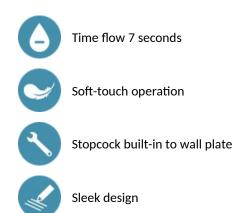

#### DESCRIPTION TEMPOFLUX urinal valve - Ref. 778767

Exposed time flow urinal valve: For DELABIE DELTA urinals. Soft-touch operation. Time flow pre-set at ~7 seconds. Flow rate pre-set at 0.15 L/sec. at 3 bar, can be adjusted up to 0.3 L/sec. Innovative stopcock and flow rate adjustment system integrated in the wall plate (patented). Compatible with rain water. Complies with European standard EN 12541 (class II acoustic level). Chrome-plated solid brass body M½". With chrome-plated neck tube. Angled for recessed inlet. Suitable for people with reduced mobility. 30-year warranty.