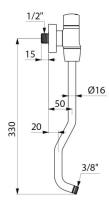

#### TEMPOFLUX urinal valve - Ref. 778767

| Connector  | 1/2"             |
|------------|------------------|
| Technology | Time flow        |
| Height     | 330mm            |
| Flow rate  | 0.15 L/sec       |
| Warranty   | 30 g<br>WARRANTY |