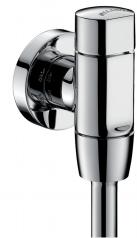

## **TEMPOFLUX** urinal valve

Ref. 778769

Time flow 7 seconds. For DELABIE FINO urinals.

2024 UK public price excluding VAT: £165.65

## **DESCRIPTION**

TEMPOFLUX urinal valve - Ref. 778769

Exposed time flow urinal valve:

For DELABIE FINO urinals.

Wall-mounted exposed installation.

Soft-touch operation.

Time flow pre-set at ~7 seconds.

Flow rate pre-set at 0.15 L/sec. at 3 bar, can be adjusted up to 0.3 L/sec. Innovative stopcock and flow rate adjustment system integrated in the wall plate (patented).

Compatible with rain water.

Complies with European standard EN 12541 (class II acoustic level).

Chrome-plated solid brass body M½".

With chrome-plated neck tube.

Angled for recessed inlet.

Suitable for people with reduced mobility.

30-year warranty.

## ADVANTAGES

Time flow 7 seconds

Soft-touch operation

Stopcock built-in to wall plate

Sleek design