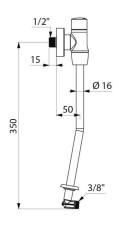

## **TECHNICAL CHARACTERISTICS**

TEMPOFLUX urinal valve - Ref. 778769

| Connector  | 1/2"       |
|------------|------------|
| Technology | Time flow  |
| Height     | 350mm      |
| Flow rate  | 0.15 l/sec |
| Warranty   | 30 g       |