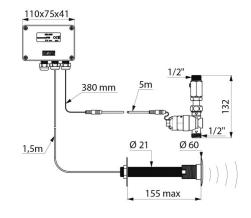

## **DESCRIPTION**

TEMPOMATIC urinal valve - Ref. 428156

Cross wall electronic urinal valve:

CR123 6V lithium battery-operated, electronic control unit with solenoid valve, filter and stopcock M½".

Cross wall installation ≤ 155 mm.

Shock-resistant infrared presence detection sensor.

Detection distance, time flow and flow rate can be adjusted during installation.

Detection delay is 3 seconds.

Automatic pre-rinse is possible.

Time flow ~3 seconds, can be adjusted from 3 - 12 seconds.

Hygienic duty flush every 24 hours after last use: prevents vacuums.

Flow rate 0.3 L/sec. at 3 bar, can be adjusted.

Wall plate flush to the wall.

Threaded rod can be cut to size.

Compatible with rain water.

## **TECHNICAL CHARACTERISTICS**

TEMPOMATIC urinal valve - Ref. 428156

| Supply     | 6V batteries |
|------------|--------------|
| Connector  | 1/2"         |
| Technology | Electronic   |
| Length     | 155mm        |
| Flow rate  | 0.3 l/sec    |
| Warranty   | 30 g         |