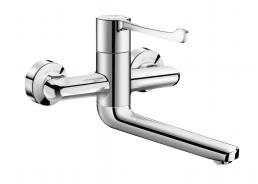

# Sequential mechanical basin mixer

Ref. 2641

Sequential mechanical mixer with swivel/fixed spout L. 200mm

2024 UK public price excluding VAT: £384.61

# **DESCRIPTION**

Sequential mechanical basin mixer - Ref. 2641

Wall-mounted sequential mechanical basin mixer.

Sequential mechanical mixer: opens and closes with cold water, with 70° turning range.

Wall-mounted mixer with swivelling under spout L. 200mm with hygienic BIOSAFE outlet.

Flow rate regulated at 5 lpm.

Chrome-plated brass body.

Hygiene control lever L. 150mm requires no manual contact.

Mixer with 150mm centres supplied with offset STOP/CHECK wall connectors M1/2" M3/4" ideal for hospitals.