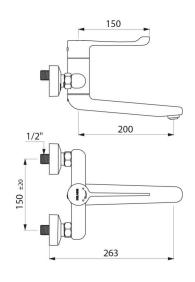

Flow rate regulated at 5 lpm.

Chrome-plated brass body.

Hygiene control lever L. 150mm requires no manual contact.

Mixer with 150mm centres supplied with offset STOP/CHECK wall connectors M1/2" M3/4" ideal for hospitals.

Recommended installation height: 110 - 200mm above the basin surface.

Mechanical mixer ideal for healthcare facilities, retirement and care homes, hospitals and clinics.

Sequential mixer suitable for people with reduced mobility.

### Sequential mechanical basin mixer - Ref. 2641

| Connector           | M1/2"                               |
|---------------------|-------------------------------------|
| Technology          | BIOSAFE sequential mechanical mixer |
| Spout length        | 200mm                               |
| Flow rate           | 5 lpm                               |
| Temperature limiter | Yes                                 |
| Finish              | Chrome-plated brass                 |
| Norms               | ACS WRAS 😥 🗓 💆 🔘                    |
| Warranty            | 30 g                                |