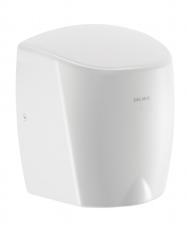

## HIGHFLOW high-speed hand dryer

Ref. 510622W

Air pulse

2024 UK public price excluding VAT: £469.06

## **DESCRIPTION**

HIGHFLOW high-speed hand dryer - Ref. 510622W

HIGHFLOW air pulse hand dryer.

Robust model.

Lit central nozzle concentrates pulsed air onto hands at 230km/h.

High speed electrical hand dryer: dries in 10 to 12 seconds.