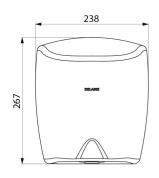

Dimensions: 175 x 238 x 267mm.

Weight: 4kg. Class I, IP23. CE marked. 3-year warranty.

## TECHNICAL CHARACTERISTICS

HIGHFLOW high-speed hand dryer - Ref. 510622W

| Supply     | Electric                                |
|------------|-----------------------------------------|
| Technology | Infrared detection                      |
| Height     | 267mm                                   |
| Depth      | 175mm                                   |
| Width      | 238mm                                   |
| Finish     | White powder-coated 304 stainless steel |
| Norms      | <b>C</b> € <b>©</b>                     |
| Warranty   |                                         |
|            |                                         |