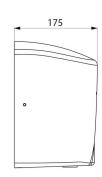

Dimensions: 175 x 238 x 267mm.

Weight: 4kg. Class I, IP23. CE marked. 3-year warranty.

## TECHNICAL CHARACTERISTICS

HIGHFLOW high-speed hand dryer - Ref. 510622W

| Supply     | Electric                                |
|------------|-----------------------------------------|
| Technology | Infrared detection                      |
| Height     | 267mm                                   |
| Depth      | 175mm                                   |
| Width      | 238mm                                   |
| Finish     | White powder-coated 304 stainless steel |
| Norms      | <b>C</b> € <b>©</b>                     |
| Warranty   |                                         |
|            |                                         |