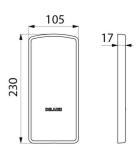

## TECHNICAL CHARACTERISTICS

Cover plate for Be-Line drop-down rail - Ref. 511950W

| Height   | 230mm       |
|----------|-------------|
| Depth    | 17mm        |
| Width    | 105mm       |
| Finish   | Matte white |
| Norms    |             |
| Warranty | 00*         |