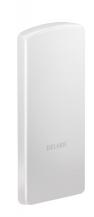

## Cover plate for Be-Line drop-down rail

Ref. 511950W

Matte white

2024 UK public price excluding VAT: £51.13

## **DESCRIPTION**

Cover plate for Be-Line drop-down rail - Ref. 511950W

Cover for Be-Line® drop-down rail.

Conceals fixing screws when the drop-down support rail is removed.

Reduces the number of drop-down rails in a facility, allowing installation only when required.

Example: hotels or hospitals providing short-term accommodation for people with reduced mobility.

Matte white cover without fixing plate.

30-year warranty.