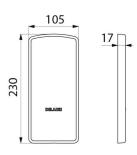

## TECHNICAL CHARACTERISTICS

Cover plate for Be-Line drop-down rail - Ref. 511950C

| Height   | 230mm                 |
|----------|-----------------------|
| Depth    | 17mm                  |
| Width    | 105mm                 |
| Finish   | Metallised anthracite |
| Norms    |                       |
| Warranty | 30%                   |