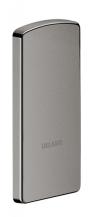

## Cover plate for Be-Line drop-down rail

Ref. 511950C

Metallised anthracite

2024 UK public price excluding VAT: £51.13

## **DESCRIPTION**

Cover plate for Be-Line drop-down rail - Ref. 511950C

Cover plate for Be-Line® drop-down rails.

Conceals fixing screws when the drop-down support rail is removed.

Reduces the number of drop-down rails in a facility, allowing installation only when required.

Example: hotels or hospitals providing short-term accommodation for people with reduced mobility.

Metallised anthracite cover without fixing plate.

30-year warranty.