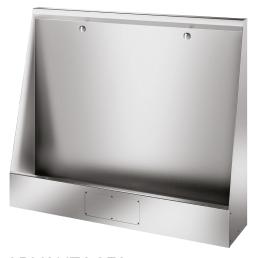

## LP trough urinal

Ref. 130310

Polished satin 304 stainless steel - L. 1200mm - Floor-standing

2024 UK public price excluding VAT: £1,305.06

## **DESCRIPTION**

LP trough urinal - Ref. 130310

Floor-standing trough urinal, 1200 x 1020 x 300mm.

Bacteriostatic 304 stainless steel.

Polished satin finish.

Stainless steel thickness: 1.2mm

Rear water inlet.

Supplied with 2 stainless steel rinsers and 2 flexible hoses.

Water saving: optimal rinsing with 0.1 L/sec. per service i.e. 0.3L per use.

Central drainage.

Waste outlet  $1\frac{1}{2}$ ". Supplied with waste and integrated trap (ref. 785000). Easy to install and maintain thanks to access panels with theft prevention TORX security screws.