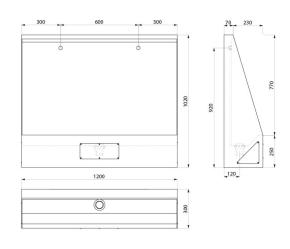

## **DESCRIPTION**

LP trough urinal - Ref. 130310

Floor-standing trough urinal, 1200 x 1020 x 300mm.

Bacteriostatic 304 stainless steel.

Polished satin finish.

Stainless steel thickness: 1.2mm

Rear water inlet.

## TECHNICAL CHARACTERISTICS

LP trough urinal - Ref. 130310

| 1020mm                             |
|------------------------------------|
| 300mm                              |
| 1,200mm                            |
| 1.2mm                              |
| Polished satin 304 stainless steel |
| <u>©</u>                           |
| 30 g                               |
|                                    |