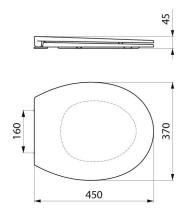

## **TECHNICAL CHARACTERISTICS**

Slimline toilet seat lid - Ref. 102419

| Length   | 450mm             |
|----------|-------------------|
| Width    | 370mm             |
| Finish   | Black - Duroplast |
| Norms    | <b>B</b>          |
| Warranty | 30 g              |
|          |                   |