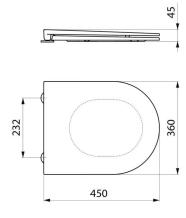

## **TECHNICAL CHARACTERISTICS**

Slimline toilet seat lid - Ref. 102839

| Length   | 450mm            |
|----------|------------------|
| Width    | 360mm            |
| Finish   | Grey - Duroplast |
| Norms    | <b>B</b>         |
| Warranty | 30 g             |
|          |                  |