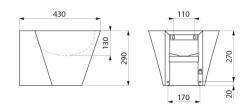

## TECHNICAL CHARACTERISTICS

MINI BAILA wall-mounted washbasin - Ref. 121180

| Height    | 290mm                              |
|-----------|------------------------------------|
| Length    | 375mm                              |
| Width     | 430mm                              |
| Thickness | 1mm                                |
| Finish    | Polished satin 304 stainless steel |
| Norms     | CE @                               |
| Warranty  | 30 WARRANTY                        |
|           |                                    |