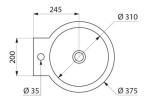

## **DESCRIPTION**

MINI BAILA wall-mounted washbasin - Ref. 121180

Wall-mounted washbasin. Basin internal diameter: 310mm.

Design-led styling.

Bacteriostatic 304 stainless steel.

Polished satin finish.

Stainless steel thickness: 1mm. Rounded edges prevent injury. With central tap hole Ø 35mm.

## TECHNICAL CHARACTERISTICS

MINI BAILA wall-mounted washbasin - Ref. 121180

| Height    | 290mm                              |
|-----------|------------------------------------|
| Length    | 375mm                              |
| Width     | 430mm                              |
| Thickness | 1mm                                |
| Finish    | Polished satin 304 stainless steel |
| Norms     | CE @                               |
| Warranty  | 30 WARRANTY                        |
|           |                                    |