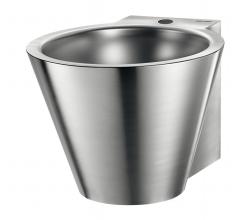

## MINI BAILA wall-mounted washbasin

Ref. 121180

Polished satin 304 stainless steel

2024 UK public price excluding VAT: £489.59

## **DESCRIPTION**

MINI BAILA wall-mounted washbasin - Ref. 121180

Wall-mounted washbasin. Basin internal diameter: 310mm.

Design-led styling.

Bacteriostatic 304 stainless steel.

Polished satin finish.

Stainless steel thickness: 1mm. Rounded edges prevent injury. With central tap hole Ø 35mm.

## **ADVANTAGES**

Bacteriostatic 304 stainless steel, smooth surface

Rounded edges prevent injury

Design-led styling