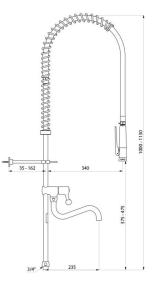

#### Black pre-rinse set with no valve - Ref. 433722

| Connector         | 3/4"                 |
|-------------------|----------------------|
| Height            | 1000 - 1130mm        |
| Drop height       | 375 - 475mm          |
| Flow rate         | depends on the valve |
| Width to the wall | 35 - 162mm           |
| Finish            | Chrome-plated brass  |
| Norms             | ACS                  |
| Warranty          | 30 M                 |
| Repairability     | TEDARABILITY         |