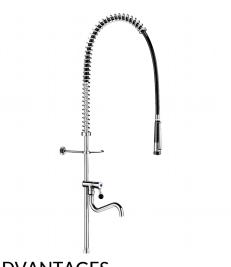

#### Black pre-rinse set with no valve - Ref. 433722

Black pre-rinse set without valve suitable for intensive use in professional kitchens.
Bib tap with swivelling, tubular spout L. 200mm.

full flow rate within 1/4-turn.
valve head with reinforced mechanism with ergonomic control.

Black hand spray with adjustable jet and 9 lpm flow rate at the outlet (ref. 433010).
Scale-resistant hand spray with shock-resistant tip.
Black reinforced food-grade flexible hose L. 0.95m.
3/4" long brass column.
Adjustable wall bracket.
Stainless steel spring guide.
30-year warranty.
This pre-rinse set, with no water control valve, comprises spare parts for repairing pre-rinse sets.

## ADVANTAGES

Anti-torsion rotating nut and PVC sheath

Comfort: ergonomic control, swivelling spout

Hygiene: PVC flexible, scale-resistant spray

Increased resistance: high quality flexible