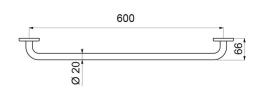

## **TECHNICAL CHARACTERISTICS**

Towel rail - Ref. 510788W

| Depth    | 66mm                                    |
|----------|-----------------------------------------|
| Length   | 600mm                                   |
| Diameter | Ø 20mm                                  |
| Finish   | 304 white powder-coated stainless steel |
| Norms    |                                         |
| Warranty | 30 E                                    |