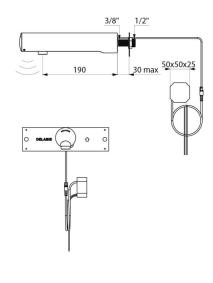

## **DESCRIPTION**

TEMPOMATIC 4 electronic tap - Ref. 443500

Wall-mounted electronic basin tap:

230/6V recessed mains supply.

Reduced-stagnation solenoid valve and electronic unit integrated into the body of the tap.

Flow rate pre-set at 3 lpm at 3 bar, can be adjusted from 1.4 - 6 lpm. Scale-resistant flow straightener.

Duty flush (~60 seconds every 24 hours after last use).

Presence detection sensor at the end of the spout optimises detection.

Chrome-plated stainless steel body L. 190mm.

Cap fixed in place by 2 concealed screws.

Stopcock.

Wall-mounted fixings.

Recessed inlet.

Anti-blocking security.

Suitable for people with reduced mobility.

30-year warranty.

## **TECHNICAL CHARACTERISTICS**

TEMPOMATIC 4 electronic tap - Ref. 443500

| Supply        | 230/6V mains supply (recessed) |
|---------------|--------------------------------|
| Connector     | M1/2"                          |
| Technology    | Electronic                     |
| Spout length  | 190mm                          |
| Flow rate     | 3lpm                           |
| Norms         | ACS (                          |
| Warranty      | 30 g<br>WARRANTY               |
| Repairability | 50°s                           |
|               |                                |