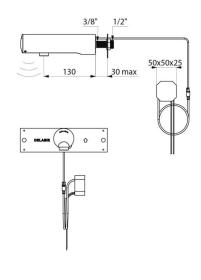

## **DESCRIPTION**

TEMPOMATIC 4 electronic tap - Ref. 443400

Wall-mounted electronic basin tap:

230/6V recessed mains supply.

Reduced-stagnation solenoid valve and electronic unit integrated into the body of the tap.

Flow rate pre-set at 3 lpm at 3 bar, can be adjusted from 1.4 - 6 lpm. Scale-resistant flow straightener.

Duty flush (~60 seconds every 24 hours after last use).

Presence detection sensor at the end of the spout optimises detection.

Chrome-plated stainless steel body L. 130mm.

Cap fixed in place by 2 concealed screws.

Stopcock.

Wall-mounted fixings.

Recessed inlet.

Anti-blocking security.

Suitable for people with reduced mobility.

30-year warranty.

## **TECHNICAL CHARACTERISTICS**

TEMPOMATIC 4 electronic tap - Ref. 443400

| Supply       | 230/6V mains supply (recessed) |
|--------------|--------------------------------|
| Connector    | M1/2"                          |
| Technology   | Electronic                     |
| Spout length | 130mm                          |
| Flow rate    | 3lpm                           |
| Norms        | ACS (                          |
| Warranty     | 30 g                           |