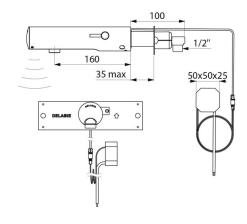

### **DESCRIPTION**

TEMPOMATIC MIX 4 electronic mixer - Ref. 493400

Wall-mounted electronic basin mixer:

230/6V recessed mains supply.

Reduced-stagnation solenoid valve and electronic unit integrated into the body of the mixer.

Flow rate pre-set at 3 lpm at 3 bar, can be adjusted from 1.4 - 6 lpm. Scale-resistant flow straightener.

Duty flush (~60 seconds every 24 hours after last use).

Presence detection sensor at the end of the spout optimises detection.

Chrome-plated stainless steel body L. 160mm.

Cap fixed in place by 2 concealed screws.

Stopcocks.

Wall-mounted.

Recessed inlets ½".

Top or bottom supply.

Anti-blocking security.

Side temperature control with adjustable maximum temperature limiter.

### TEMPOMATIC MIX 4 electronic mixer - Ref. 493400

| Supply       | 230/6V mains (recessed) |
|--------------|-------------------------|
| Connector    | 1/2"                    |
| Technology   | Electronic              |
| Spout length | 160mm                   |
| Flow rate    | 3 lpm                   |
| Norms        | ACS CE Sugar            |
| Warranty     | 30 g                    |