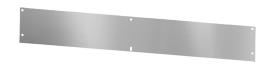

## 3000mm splashback for lavabo CANAL wash trough

Ref. 100310

Polished satin 304 stainless steel - L. 3000mm

2024 UK public price excluding VAT: £318.60

## **DESCRIPTION**

3000mm splashback for lavabo CANAL wash trough - Ref. 100310

Splashback for CANAL wash trough. Bacteriostatic 304 stainless steel. Polished satin stainless steel. Stainless steel thickness: 1.2mm. Length: 3000mm.