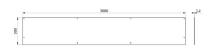

## TECHNICAL CHARACTERISTICS

3000mm splashback for lavabo CANAL wash trough - Ref. 100310

| Height    | 300mm                              |
|-----------|------------------------------------|
| Length    | 3000mm                             |
| Thickness | 1.2mm                              |
| Finish    | Polished satin 304 stainless steel |
| Warranty  | 30 WARRANTY                        |