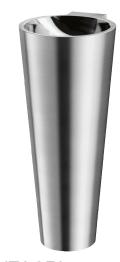

## Floor-standing BAILA washbasin

Ref. 120172

Dual finish 304 stainless steel

2024 UK public price excluding VAT: £782.83

Floor-standing BAILA washbasin - Ref. 120172

Floor-standing washbasin, height 830mm. Basin internal diameter: 310mm. Design-led styling.

Bacteriostatic 304 stainless steel.

Dual finish: bright polished basin interior and polished satin exterior.

Stainless steel thickness: 0.8mm.

Rounded edges prevent injury.

Without tap hole.

Supplied with 11/4" waste. Without overflow.