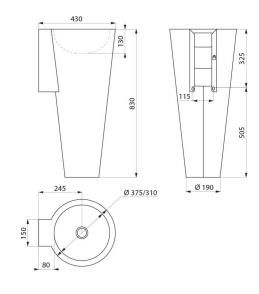

## TECHNICAL CHARACTERISTICS

Floor-standing BAILA washbasin - Ref. 120172

| Height    | 830mm                           |
|-----------|---------------------------------|
| Length    | 375mm                           |
| Width     | 430mm                           |
| Thickness | 0.8mm                           |
| Finish    | Dual finish 304 stainless steel |
| Norms     | C€ ©                            |
| Warranty  | 30 g                            |
|           |                                 |