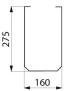

## Siphon cover for FRAJU washbasin - Ref. 100930

| Height    | 400mm                              |
|-----------|------------------------------------|
| Length    | 160mm                              |
| Width     | 275mm                              |
| Thickness | 1.2mm                              |
| Finish    | Polished satin 304 stainless steel |
| Warranty  | 30 B                               |