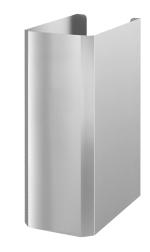

## Siphon cover for FRAJU washbasin

Ref. 100930

Polished satin 304 stainless steel

2024 UK public price excluding VAT: £156.57

DESCRIPTION Siphon cover for FRAJU washbasin - Ref. 100930

Siphon cover for FRAJU washbasin. Bacteriostatic 304 stainless steel. Stainless steel thickness: 1.2mm. 30-year warranty.

## **ADVANTAGES**

Bacteriostatic 304 stainless steel, smooth surface