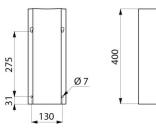

## Siphon cover for FRAJU washbasin - Ref. 100930

| Height    | 400mm                              |
|-----------|------------------------------------|
| Length    | 160mm                              |
| Width     | 275mm                              |
| Thickness | 1.2mm                              |
| Finish    | Polished satin 304 stainless steel |
| Warranty  | 30 B                               |