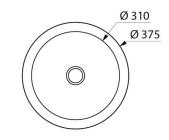

#### Countertop ALGUI washbasin - Ref. 120110

Countertop washbasin, Ø 375mm. Suitable for use with wall-mounted or extended mixer/tap. Basin internal diameter: 310mm. Bacteriostatic 304 stainless steel. Stainless steel thickness: 1.2mm. Polished satin finish. One-piece, seam-free pressed bowl. Rounded edges prevent injury. Supplied with 1¼" waste. Without overflow. CE marked. Complies with European standard EN 14688. Weight: 3.8kg. 30-year warranty.