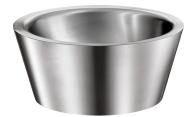

#### Countertop ALGUI washbasin - Ref. 120110

Countertop washbasin, Ø 375mm. Suitable for use with wall-mounted or extended mixer/tap. Basin internal diameter: 310mm. Bacteriostatic 304 stainless steel. Stainless steel thickness: 1.2mm. Polished satin finish. One-piece, seam-free pressed bowl. Rounded edges prevent injury. Supplied with 1¼" waste. Without overflow. CE marked. Complies with European standard EN 14688. Weight: 3.8kg. 30-year warranty.