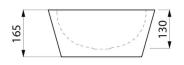

#### Countertop ALGUI washbasin - Ref. 120110

| Height    | 165mm                              |
|-----------|------------------------------------|
| Thickness | 1.2mm                              |
| Finish    | Polished satin 304 stainless steel |
| Norms     | CE ©                               |
| Warranty  | 30 M<br>WARRANTY                   |