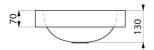

## TECHNICAL CHARACTERISTICS

Countertop QUADRA washbasin - Ref. 120650

| Height    | 130mm                              |
|-----------|------------------------------------|
| Length    | 380mm                              |
| Width     | 380mm                              |
| Thickness | 1.2mm                              |
| Finish    | Polished satin 304 stainless steel |
| Norms     | CE @                               |
| Warranty  | 30 E                               |
|           |                                    |