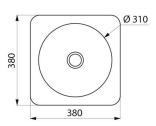

## **DESCRIPTION**

Countertop QUADRA washbasin - Ref. 120650

Countertop washbasin, 380x380mm.

Suitable for use with wall-mounted or extended mixer/tap.

Basin internal diameter: 310mm. Cutout diameter: 310mm. Bacteriostatic 304 stainless steel.

## TECHNICAL CHARACTERISTICS

Countertop QUADRA washbasin - Ref. 120650

| Height    | 130mm                              |
|-----------|------------------------------------|
| Length    | 380mm                              |
| Width     | 380mm                              |
| Thickness | 1.2mm                              |
| Finish    | Polished satin 304 stainless steel |
| Norms     | CE @                               |
| Warranty  | 30 E                               |
|           |                                    |