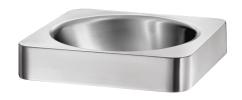

## Countertop QUADRA washbasin

Ref. 120650

Polished satin 304 stainless steel - Countertop

2024 UK public price excluding VAT: £426.11

## **DESCRIPTION**

Countertop QUADRA washbasin - Ref. 120650

Countertop washbasin, 380x380mm.

Suitable for use with wall-mounted or extended mixer/tap.

Basin internal diameter: 310mm. Cutout diameter: 310mm. Bacteriostatic 304 stainless steel.

Polished satin finish.

Stainless steel thickness: 1.2mm.
One-piece, seam-free pressed bowl.
Rounded edges prevent injury.
Supplied with 1½" waste.

Without overflow.

CE marked. Complies with European standard EN 14688.