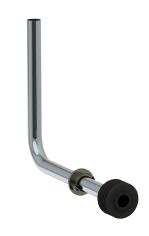

## Neck tube for TEMPOMATIC 4 and TEMPOFLUX recessed flush valves

Ref. 752430

For standard urinal Ø 35mm

2024 UK public price excluding VAT: £25.22

Neck tube for TEMPOMATIC 4 and TEMPOFLUX recessed flush valves - Ref. 752430

Neck tube for TEMPOMATIC 4 recessed urinal valves, recessed TEMPOFLUX urinals and standard urinals with  $\emptyset$  35mm connection washer for supply. 30-year warranty.