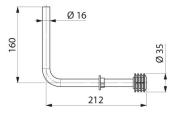

## TECHNICAL CHARACTERISTICS

Neck tube for TEMPOMATIC 4 and TEMPOFLUX recessed flush valves - Ref. 752430

| Height | 160mm |  |
|--------|-------|--|
| Length | 212mm |  |

© DELABIE https://www.delabie.co.uk