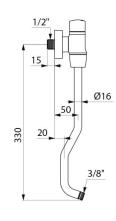

## **TECHNICAL CHARACTERISTICS**

TEMPOFLUX urinal valve - Ref. 778757

| Connector  | 1/2"       |
|------------|------------|
| Technology | Time flow  |
| Height     | 330mm      |
| Flow rate  | 0.15 l/sec |
| Norms      | Ð          |
|            |            |