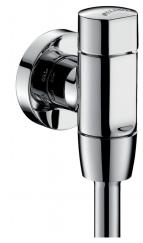

## **TEMPOFLUX** urinal valve

Ref. 778757

Time flow 3 seconds. For DELABIE DELTA urinal

2024 UK public price excluding VAT: £165.65

## DESCRIPTION

TEMPOFLUX urinal valve - Ref. 778757

Exposed time flow urinal valve:

For DELABIE DELTA urinal

Soft-touch operation.

Time flow pre-set at ~3 seconds.

Flow rate pre-set at 0.15 L/sec at 3 bar, can be adjusted up to 0.3 L/sec. Innovative stopcock and flow rate adjustment system integrated in the wall plate (patent).

Compatible with rain water.

Complies with the European standard EN 12541 (class II accoustic level). Chrome-plated solid brass body  $M\frac{1}{2}$ ".

With chrome-plated neck tube.

Angled for recessed inlet.

Suitable for people with reduced mobility.

30-year warranty.

## **ADVANTAGES**

Eco time flow 3 seconds

Soft-touch operation

Stopcock built-in to wall plate

Sleek and slim design