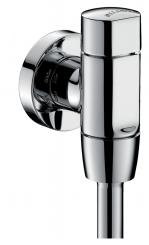

## TEMPOFLUX time flow urinal valve

Ref. 778756

Time flow 3 seconds. For DELABIE DELTACÉRAM urinals.

2024 UK public price excluding VAT: £166.74

## **ADVANTAGES**

Eco time flow 3 seconds

Soft-touch operation

Stopcock built-in to wall plate

Sleek design

## **DESCRIPTION**

TEMPOFLUX time flow urinal valve - Ref. 778756

Exposed time flow urinal valve:

For DELABIE DELTACÉRAM urinals.

Wall-mounted exposed installation.

Soft-touch operation.

Time flow pre-set at ~3 seconds.

Flow rate pre-set at 0.15 L/sec. at 3 bar, can be adjusted up to 0.3 L/sec. Innovative stopcock and flow rate adjustment system integrated in the wall plate (patented).

Compatible with rain water.

Complies with European standard EN 12541 (class II acoustic level).

Chrome-plated solid brass body M½".

With chrome-plated neck tube.

Angled for recessed inlet.
Suitable for people with reduced mobility.

30-year warranty.