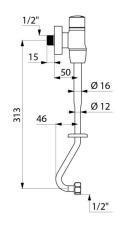

## **TECHNICAL CHARACTERISTICS**

TEMPOFLUX time flow urinal valve - Ref. 778756

| Connector  | 1/2"       |
|------------|------------|
| Technology | Time flow  |
| Height     | 313mm      |
| Flow rate  | 0.15 L/sec |
| Warranty   | 30 g       |