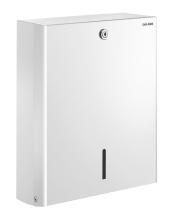

# Wall-mounted paper towel dispenser, for 500 sheets

Ref. 510601W

For folded paper towels

2024 UK public price excluding VAT: £127.54

#### DESCRIPTION

Wall-mounted paper towel dispenser, for 500 sheets - Ref. 510601W

Wall-mounted paper towel dispenser.
White powder-coated 304 stainless steel.
Dispenses one sheet at a time, suitable for most paper towels.
With lock and standard DELABIE key.
Level control.
Capacity: 500 sheets.
Dimensions: 120 x 275 x 360mm.
Pack of interleaved paper towels can be ordered separately (ref. 6606).
30-year warranty.

#### **ADVANTAGES**

One sheet at a time: for all paper towels

304 stainless steel: reduces bacterial development

Easy to maintain: standard DELABIE key

Smooth surface, easy to clean