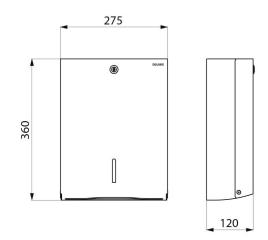

#### DESCRIPTION

Wall-mounted paper towel dispenser, for 500 sheets - Ref. 510601W

Wall-mounted paper towel dispenser.
White powder-coated 304 stainless steel.
Dispenses one sheet at a time, suitable for most paper towels.
With lock and standard DELABIE key.
Level control.
Capacity: 500 sheets.
Dimensions: 120 x 275 x 360mm.
Pack of interleaved paper towels can be ordered separately (ref. 6606).
30-year warranty.

#### Wall-mounted paper towel dispenser, for 500 sheets - Ref. 510601W

| Height        | 360mm                                   |
|---------------|-----------------------------------------|
| Depth         | 120mm                                   |
| Width         | 275mm                                   |
| Finish        | White powder-coated 304 stainless steel |
| Norms         | <u>(0)</u>                              |
| Warranty      | 30 LY<br>WARRANTY                       |
| Repairability | REPARABILITY                            |