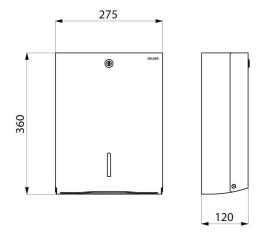

With lock and standard DELABIE key.

Level control.

Capacity: 500 sheets.

Dimensions: 120 x 275 x 360mm.

Pack of interleaved paper towels can be ordered separately (ref. 6606).

30-year warranty.

## **TECHNICAL CHARACTERISTICS**

Wall-mounted paper towel dispenser, for 500 sheets - Ref. 510601P

| Height        | 360mm                               |
|---------------|-------------------------------------|
| Depth         | 120mm                               |
| Width         | 275mm                               |
| Finish        | Bright polished 304 stainless steel |
| Norms         | <u>©</u>                            |
| Warranty      | 30 gg<br>WARRANTY                   |
| Repairability | 50g                                 |