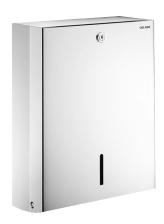

## Wall-mounted paper towel dispenser, for 500 sheets

Ref. 510601P

For folded paper towels

2024 UK public price excluding VAT: £141.78

## **DESCRIPTION**

Wall-mounted paper towel dispenser, for 500 sheets - Ref. 510601P

Wall-mounted paper towel dispenser.

Bacteriostatic bright polished 304 stainless steel.

Dispenses one sheet at a time, suitable for most paper towels.

With lock and standard DELABIE key.

Level control.

Capacity: 500 sheets.

Dimensions: 120 x 275 x 360mm.

Pack of interleaved paper towels can be ordered separately (ref. 6606).

30-year warranty.

## **ADVANTAGES**

One sheet at a time: for all paper towels

304 stainless steel: reduces bacterial development

Easy to maintain: standard DELABIE key

Smooth surface, easy to clean