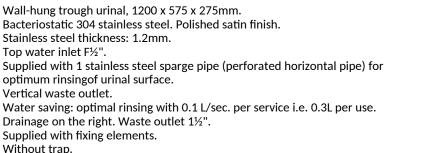

#### DESCRIPTION

Wall-hung trough urinal - Ref. 130100

Without trap. Possible to add one or more bacteriostatic 304 stainless steel dividers (ref. 100900). Fix directly onto the urinal in the desired location. Installation advice: if you wish to install 2 urinals side by side, we recommend ordering one urinal with drainage on the left and one with drainage on the right.

#### Wall-hung trough urinal - Ref. 130100

| Supply    | Top inlet/Exposed                  |
|-----------|------------------------------------|
| Height    | 575mm                              |
| Length    | 275mm                              |
| Width     | 1200mm                             |
| Thickness | 1.2mm                              |
| Finish    | 304 polished satin stainless steel |
| Norms     | <u>()</u>                          |
| Warranty  | 30 M                               |