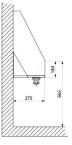

#### Wall-hung trough urinal - Ref. 130100

| Supply    | Top inlet/Exposed                  |
|-----------|------------------------------------|
| Height    | 575mm                              |
| Length    | 275mm                              |
| Width     | 1200mm                             |
| Thickness | 1.2mm                              |
| Finish    | 304 polished satin stainless steel |
| Norms     | <u>()</u>                          |
| Warranty  | 30 M                               |