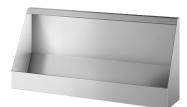

# Wall-hung trough urinal

Ref. 130100

Polished satin 304 stainless steel - L. 1200mm

2024 UK public price excluding VAT: £801.61

#### DESCRIPTION

Wall-hung trough urinal - Ref. 130100

Without trap. Possible to add one or more bacteriostatic 304 stainless steel dividers (ref. 100900). Fix directly onto the urinal in the desired location. Installation advice: if you wish to install 2 urinals side by side, we recommend ordering one urinal with drainage on the left and one with drainage on the right.

#### Wall-hung trough urinal - Ref. 130100

| Supply    | Top inlet/Exposed                  |
|-----------|------------------------------------|
| Height    | 575mm                              |
| Length    | 275mm                              |
| Width     | 1200mm                             |
| Thickness | 1.2mm                              |
| Finish    | 304 polished satin stainless steel |
| Norms     | <u>()</u>                          |
| Warranty  | 30 M                               |