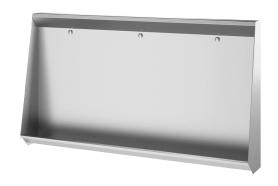

## L trough urinal

Ref. 130220

Polished satin 304 stainless steel - L. 1,800mm - Floor-recessed

2024 UK public price excluding VAT: £1,606.69

## **DESCRIPTION**

L trough urinal - Ref. 130220

Floor-standing recessed trough urinal, 1800 x 1020 x 300mm.

Bacteriostatic 304 stainless steel.

Stainless steel thickness: 1.2mm.

Rear water inlet.

Supplied with 3 stainless steel rinsers and 3 flexible hoses.