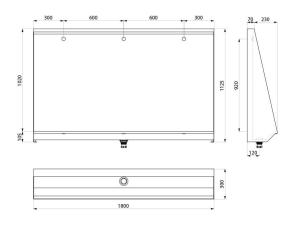

## **DESCRIPTION**

L trough urinal - Ref. 130220

Floor-standing recessed trough urinal, 1800 x 1020 x 300mm.

Bacteriostatic 304 stainless steel.

Stainless steel thickness: 1.2mm.

Rear water inlet.

Supplied with 3 stainless steel rinsers and 3 flexible hoses.

## TECHNICAL CHARACTERISTICS

L trough urinal - Ref. 130220

| Supply    | Rear inlet/recessed                |
|-----------|------------------------------------|
| Height    | 1020mm                             |
| Length    | 300mm                              |
| Width     | 1800mm                             |
| Thickness | 1.2mm                              |
| Finish    | 304 polished satin stainless steel |
| Norms     | <u>©</u>                           |
| Warranty  | 30 B<br>WARRANTY                   |
|           |                                    |