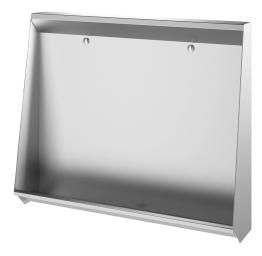

## L trough urinal

Ref. 130210

Polished satin 304 stainless steel - L. 1,200mm - Floor-recessed

2024 UK public price excluding VAT: £1,195.01

## **DESCRIPTION**

L trough urinal - Ref. 130210

Floor-recessed trough urinal, 1200 x 1020 x 300mm.

Bacteriostatic 304 stainless steel.

Polished satin finish.

Stainless steel thickness: 1.2mm.

Rear water inlet.

Supplied with 2 stainless steel rinsers and 2 flexible hoses.

Water saving: optimal rinsing with 0.1 L/sec. per service i.e. 0.3L per use.

Central drainage.

Waste outlet 11/2". Supplied with waste and integrated trap (ref. 785000).