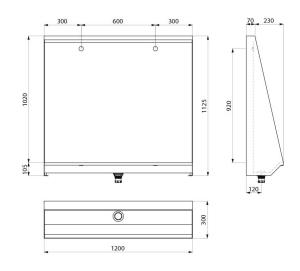

## **DESCRIPTION**

L trough urinal - Ref. 130210

Floor-recessed trough urinal, 1200 x 1020 x 300mm.

Bacteriostatic 304 stainless steel.

Polished satin finish.

Stainless steel thickness: 1.2mm.

Rear water inlet.

## TECHNICAL CHARACTERISTICS

L trough urinal - Ref. 130210

| Height    | 1020mm                             |
|-----------|------------------------------------|
| Length    | 300mm                              |
| Width     | 1200mm                             |
| Thickness | 1.5mm                              |
| Finish    | 304 polished satin stainless steel |
| Norms     | <u>©</u>                           |
| Warranty  | 30 g                               |
|           |                                    |