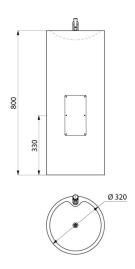

## **DESCRIPTION**

Floor-standing ILHA JR drinking fountain - Ref. 180110

Floor-standing drinking fountain.

Bacteriostatic 304 stainless steel. Polished satin finish. Stainless steel thickness: 1.5mm.

Height: 800mm for children.

## **TECHNICAL CHARACTERISTICS**

Floor-standing ILHA JR drinking fountain - Ref. 180110

| Height    | 800mm                              |
|-----------|------------------------------------|
| Length    | 320mm                              |
| Width     | 320mm                              |
| Thickness | 1.5mm                              |
| Finish    | 304 polished satin stainless steel |
| Norms     |                                    |
| Warranty  | 30 g                               |
|           |                                    |