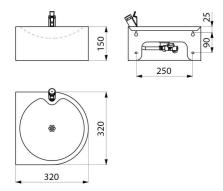

## TECHNICAL CHARACTERISTICS

Wall-mounted SD drinking fountain - Ref. 180800

| Height    | 150mm                              |
|-----------|------------------------------------|
| Length    | 320mm                              |
| Width     | 320mm                              |
| Thickness | 1.2mm                              |
| Finish    | 304 polished satin stainless steel |
| Norms     | <u>©</u>                           |
| Warranty  | 30 <sup>§</sup>                    |