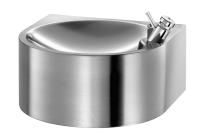

## Wall-mounted SD drinking fountain

Ref. 180800

Polished satin 304 stainless steel

2024 UK public price excluding VAT: £367.95

## **DESCRIPTION**

Wall-mounted SD drinking fountain - Ref. 180800

Wall-mounted drinking fountain. Bacteriostatic 304 stainless steel.

Polished satin finish.

Stainless steel thickness: 1.2mm. Rounded edges prevent injury.

Supplied with bubbler tap: chrome-plated, instant shut-offand adjustable flow

rate, inlet M%".

Flat perforated waste, without screws: easy to clean and vandal-resistant.

Waste outlet 11/4" trap.

Supplied with fixing elements. Weight: 2.4kg.