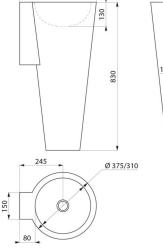

#### BAILA floor-standing washbasin - Ref. 120170

Floor-standing washbasin, height 830mm. Basin internal diameter: 310mm. Design-led styling. Bacteriostatic 304 stainless steel. Polished satin finish. Stainless steel thickness: 0.8mm. Rounded edges prevent injury. No tap hole. Supplied with 1¼" waste. Without overflow. Supplied with fixing elements. CE marked. Complies with European standard EN 14688. Weight: 12kg. 30-year warranty. [Formerly ref: 0210170015]

## **TECHNICAL CHARACTERISTICS**

| BAILA floor-standing washbasin | - Ref. | 120170 |
|--------------------------------|--------|--------|
|--------------------------------|--------|--------|

| Height    | 830mm                              |
|-----------|------------------------------------|
| Length    | 375mm                              |
| Width     | 430mm                              |
| Thickness | 0.8mm                              |
| Finish    | 304 polished satin stainless steel |
| Norms     | CE                                 |
| Warranty  | 30 M                               |