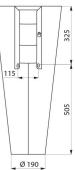

#### BAILA floor-standing washbasin - Ref. 120170

Floor-standing washbasin, height 830mm. Basin internal diameter: 310mm. Design-led styling. Bacteriostatic 304 stainless steel. Polished satin finish. Stainless steel thickness: 0.8mm. Rounded edges prevent injury. No tap hole. Supplied with 1¼" waste. Without overflow. Supplied with fixing elements. CE marked. Complies with European standard EN 14688. Weight: 12kg. 30-year warranty. [Formerly ref: 0210170015]

## **TECHNICAL CHARACTERISTICS**

| BAILA floor-standing washbasin | - Ref. | 120170 |
|--------------------------------|--------|--------|
|--------------------------------|--------|--------|

| Height    | 830mm                              |
|-----------|------------------------------------|
| Length    | 375mm                              |
| Width     | 430mm                              |
| Thickness | 0.8mm                              |
| Finish    | 304 polished satin stainless steel |
| Norms     | CE                                 |
| Warranty  | 30 M                               |