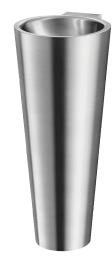

# **BAILA floor-standing** washbasin

Ref. 120170

Polished satin 304 stainless steel

2024 UK public price excluding VAT: £652.38

#### BAILA floor-standing washbasin - Ref. 120170

Floor-standing washbasin, height 830mm. Basin internal diameter: 310mm. Design-led styling. Bacteriostatic 304 stainless steel. Polished satin finish. Stainless steel thickness: 0.8mm. Rounded edges prevent injury. No tap hole. Supplied with 1¼" waste. Without overflow. Supplied with fixing elements. CE marked. Complies with European standard EN 14688. Weight: 12kg. 30-year warranty. [Formerly ref: 0210170015]