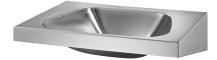

# Wall-mounted TRAPEZ washbasin

Ref. 120270

DESCRIPTION

Weight: 5.5kg. 30-year warranty.

[Formerly ref: 3411270015]

Polished satin 304 stainless steel

2024 UK public price excluding VAT: £417.52

#### **ADVANTAGES**

Bacteriostatic 304 stainless steel, smooth surface

Wall-mounted washbasin, 600x505mm. Washbasin suitable for people with reduced mobility. Bacteriostatic 304 stainless steel. Polished satin finish. Stainless steel thickness: 1.2mm. Rounded edges prevent injury. Without tap hole. Supplied with 1¼" waste. Without overflow. Supplied with fixing elements. CE marked. Complies with European standard EN 14688.

Wall-mounted TRAPEZ washbasin - Ref. 120270