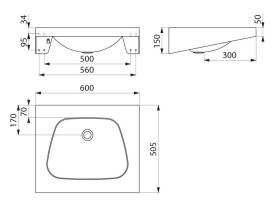

#### Wall-mounted TRAPEZ washbasin - Ref. 120270

| Height    | 150mm                              |
|-----------|------------------------------------|
| Length    | 600mm                              |
| Width     | 505mm                              |
| Thickness | 1.2mm                              |
| Finish    | 304 polished satin stainless steel |
| Norms     | CE ©                               |
| Warranty  | 30 S                               |