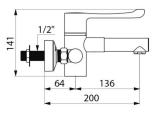

#### SECURITHERM BIOCLIP thermostatic sink mixer - Ref. H9611P

| Connector           | M1/2"                                |
|---------------------|--------------------------------------|
| Technology          | SECURITHERM BIOCLIP sequential mixer |
| Height              | 141mm                                |
| Width               | 184mm                                |
| Spout length        | 136mm                                |
| Flow rate           | 7 lpm                                |
| Temperature limiter | Yes                                  |
| Finish              | Chrome-plated brass                  |
| Norms               | WARAS (\$)                           |
| Warranty            | 30 WARRANTY                          |
|                     |                                      |