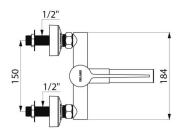

#### SECURITHERM BIOCLIP thermostatic sink mixer - Ref. H9611P

| Connector           | M1/2"                                |
|---------------------|--------------------------------------|
| Technology          | SECURITHERM BIOCLIP sequential mixer |
| Height              | 141mm                                |
| Width               | 184mm                                |
| Spout length        | 136mm                                |
| Flow rate           | 7 lpm                                |
| Temperature limiter | Yes                                  |
| Finish              | Chrome-plated brass                  |
| Norms               | WARAS (\$)                           |
| Warranty            | 30 WARRANTY                          |
|                     |                                      |