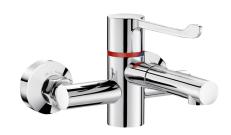

#### **DESCRIPTION**

SECURITHERM BIOCLIP thermostatic sink mixer - Ref. H9611P

Wall-mounted SECURITHERM thermostatic sink mixer.

Thermostatic sequential mixer: opens and closes with cold water.

No risk of cross flow between hot and cold water.

No non-return valves on the inlets.

Mixer supplied with 2 stainless steel spouts L. 136mm.

Anti-scalding failsafe: shuts off automatically if cold or hot water supply fails. Securitouch thermal insulation prevents burns.

Body and spout with smooth interiors and low water volume.

Flow rate regulated at 7 lpm.

Chrome-plated brass body.

No manual contact thanks to Hygiene control lever L. 146mm.

Mixer with 150mm centres, supplied with 2 in-line STOP/CHECK connectors ideal for hospitals.