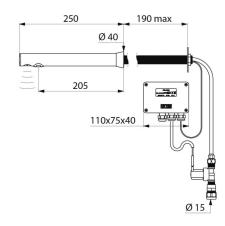

#### BINOPTIC electronic tap - Ref. 379DER15

Cross wall electronic basin tap:

Independent IP65 electronic control unit. 230/12V mains supply with transformer.

Flow rate pre-set at 3 lpm at 3 bar, can be adjusted from 1.4 to 6 lpm.

Filter, solenoid valve and Ø 15mm conical inlet.

Chrome-plated solid brass body.

Chrome-plated spout L. 205mm for cross wall installation ≤ 190mm. Sensor cable, flexibles and mounting all pass through the same hole. Anti-blocking security.

#### BINOPTIC electronic tap - Ref. 379DER15

| Supply       | 230/12V mains supply |
|--------------|----------------------|
| Connector    | M1/2'' Ø 15mm        |
| Technology   | Electronic           |
| Spout length | 205mm                |
| Flow rate    | 3 lpm                |
| Norms        |                      |
| Warranty     | 30 MARRANTY          |