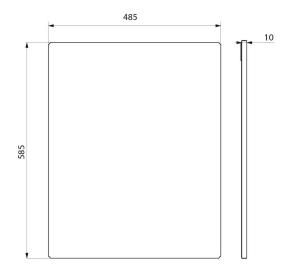

5 fixing points. Concealed fixings.

For installation on a flat surface.

Unbreakable mirror.

Dimensions: 10 x 485 x 585mm.

30-year warranty.

## **TECHNICAL CHARACTERISTICS**

Rectangular stainless steel mirror, H. 600mm - Ref. 3458

| Height   | 585mm                                 |
|----------|---------------------------------------|
| Depth    | 10mm                                  |
| Width    | 485mm                                 |
| Finish   | "Mirror" polished 304 stainless steel |
| Warranty | 30 g                                  |