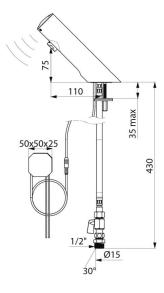

#### TEMPOMATIC 4 electronic tap - Ref. 44000015

Deck-mounted electronic basin tap: 230/6V recessed mains supply. Reduced stagnation solenoid valve and electronic unit integrated into the body of the tap. Flow rate pre-set at 3 lpm at 3 bar, can be adjusted from 1.4 to 6 lpm. Scale-resistant flow straightener. Duty flush (~60 sec. every 24h after last use). Active, infrared presence detection, sensor at the end of the spout optimises detection. Chrome-plated stainless steel body. Cap fixed in place by two concealed screws. PEX flexible with stopcock, filter and Ø 15mm conical inlet. Fixing reinforced by 2 stainless steel rods. Anti-blocking security. Suitable for people with reduced mobility. 30-year warranty.

## TECHNICAL CHARACTERISTICS

| TEMPOMATIC 4 electronic tap | - Ref. 44000015 |
|-----------------------------|-----------------|
|                             |                 |

| 230/6V (recessed mains supply) |
|--------------------------------|
| M½" Ø 15mm                     |
| Electronic                     |
| 70mm                           |
| 105mm                          |
| 3 lpm                          |
| CE                             |
| <b>30</b><br>WARRANTY          |
|                                |