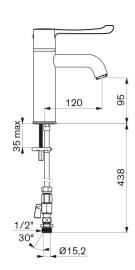

### **TECHNICAL CHARACTERISTICS**

SECURITHERM thermostatic basin mixer - Ref. H960015L

| Connector           | M1/2" Ø 15mm                             |
|---------------------|------------------------------------------|
| Technology          | SECURITHERM sequential Securitouch mixer |
| Drop height         | 95mm                                     |
| Spout length        | 120mm                                    |
| Flow rate           | 5 lpm                                    |
| Temperature limiter | Yes                                      |
| Finish              | Chrome-plated brass                      |
| Norms               | WARAS (**)                               |
|                     |                                          |