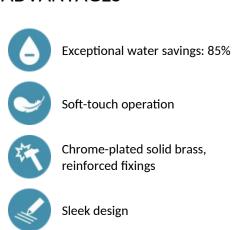

## TEMPOMIX 3 time flow mixer - Ref. 79400015

Deck-mounted single control time flow basin mixer: Soft-touch operation. Temperature control and operation on the push-button. Time flow pre-set at ~7 seconds. Flow rate pre-set at 3 lpm at 3 bar, can be adjusted from 1.4 to 6 lpm. Tamperproof scale-resistant flow straightener. Chrome-plated solid brass body. PEX flexibles with stopcocks, filters, non-return valves and Ø 15mm conical inlets. Fixing reinforced by 2 stainless steel rods. Adjustable maximum temperature limiter. Suitable for people with reduced mobility. 30-year warranty. \*Add CR to the end of the reference (79400015CR) to order with copper tails.