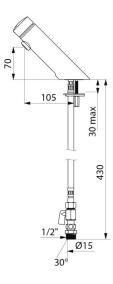

## TEMPOMIX 3 time flow mixer - Ref. 79400015

| Connector    | M1/2'' Ø 15mm         |
|--------------|-----------------------|
| Technology   | Time flow             |
| Drop height  | 70mm                  |
| Spout length | 105mm                 |
| Flow rate    | 3 lpm                 |
| Norms        | JWRAS                 |
| Warranty     | <b>30</b><br>WARRANTY |