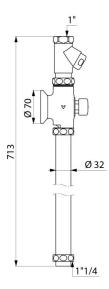

## DESCRIPTION TEMPOCHASSE direct flush kit - Ref. 760460

Flush system without cistern: directly connected to pipework. For wall-mounted exposed installation. For slop hoppers. Time flow ~7 seconds. Vacuum breaker. In-line F1" chrome-plated brass stopcock and flow rate / flush volume adjuster. Chrome-plated solid brass body and push-button. Shock-resistant mechanism. With nut and collar. Bright polished stainless steel flush tube Ø 32mm, with nut and collar. Base flow rate: 1 L/sec at 1 bar dynamic pressure. Compatible with rain water. 30-year warranty.