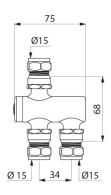

## TECHNICAL CHARACTERISTICS

PREMIX NANO thermostatic mixing valve - Ref. 732116

| Connector  | M½" Ø 15mm    |
|------------|---------------|
| Technology | Thermostatic  |
| Height     | 70mm          |
| Finish     | Chrome-plated |
| Norms      | JWRAS 📡 😩     |
| Warranty   | 30 g          |
|            |               |