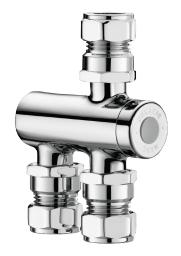

## **DESCRIPTION**

PREMIX NANO thermostatic mixing valve - Ref. 732116

Hot water thermostatic mixing valve for mixed water distribution from 34 -  $60^{\circ}\text{C}$ :

For 1 - 2 taps or 1 shower.

Anti-scalding safety: immediate shut-off if cold or hot water fails.

Temperature pre-set at  $38^{\circ}$ C, can be adjusted by the installer from 34 -  $60^{\circ}$ C. Filters and non-return valves.

Minimum flow rate to operate: 3 lpm.

Thermal shocks are possible.

Chrome-plated brass body M½" inlets and Ø 15mm conical outlets. 30-year warranty.

## TECHNICAL CHARACTERISTICS

PREMIX NANO thermostatic mixing valve - Ref. 732116

| Connector  | M½" Ø 15mm    |
|------------|---------------|
| Technology | Thermostatic  |
| Height     | 70mm          |
| Finish     | Chrome-plated |
| Norms      | JWRAS 📡 😩     |
| Warranty   | 30 g          |
|            |               |