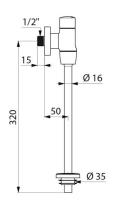

## **TECHNICAL CHARACTERISTICS**

**TEMPOFLUX time flow urinal valve - Ref. 778755** 

| Connector  | 1/2"             |
|------------|------------------|
| Technology | Time flow        |
| Height     | 320mm            |
| Flow rate  | 0.15 l/sec.      |
| Norms      | <u></u> <b>B</b> |
| Warranty   | 30 g             |