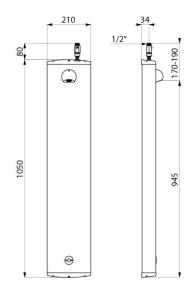

## **TECHNICAL CHARACTERISTICS**

TEMPOMATIC shower panel - Ref. 452300

| Supply     | 6V battery  |
|------------|-------------|
| Connector  | M1/2"       |
| Technology | Electronic  |
| Height     | 1050mm      |
| Depth      | 65mm        |
| Width      | 210mm       |
| Flow rate  | 6 lpm       |
| Finish     | Aluminium   |
| Norms      | ACS 🗓 🔘     |
| Warranty   | 30 WARRANTY |
|            |             |