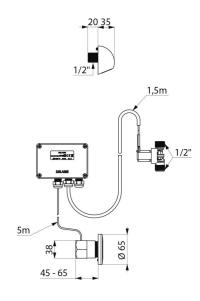

## **DESCRIPTION**

TEMPOMATIC electronic shower kit - Ref. 452569

Recessed electronic shower kit:

TEMPOMATIC electronic shower valve for mixed water supply. Recessed installation.

Power supply by electronic unit with solenoid valve ½". 230/12V transformer.

- 2 operation modes:
- Automatic activation using presence detection.
- Voluntary ON/OFF activation by passing hand in front of sensor ~10cm.

Duty flush (~60 seconds every 24 hours after the last use).

Adjustable time flow from 30 to 60 seconds.

Flow rate set at 6 lpm at 3 bar.

Chrome-plated, tamperproof, scale-resistant ROUND shower head with automatic flow rate regulation.

Chrome-plated solid brass.

Electronic shower kit suitable for people with reduced mobility. 30-year warranty.