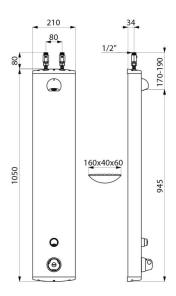

| Connector           | M1/2"        |
|---------------------|--------------|
| Technology          | Time flow    |
| Height              | 1050mm       |
| Depth               | 65mm         |
| Width               | 210mm        |
| Flow rate           | 6 lpm        |
| Temperature limiter | Thermostatic |
| Finish              | Aluminium    |
| Norms               | ACS 🛐 🙆      |
| Warranty            | 30 B         |