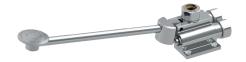

## **MIXFOOT** instant mixer

Ref. 739000

Pedal-operated

2024 UK public price excluding VAT: £209.09

## **DESCRIPTION**

MIXFOOT instant mixer - Ref. 739000

Foot-operated basin mixer with instant flow: Instant automatic shut-off. Pedal can be raised for cleaning the floor. Adjustable pedal height. Fixing with 4 screws.

Filters.

Pre-set mixing can be adjusted: half open for cold water and fully open for mixed water (pedal against floor).

Floor-mounted, stud nut Ø14mm.

30-year warranty.

## **ADVANTAGES**

Foot-operated instant flow

Total hygiene: no manual contact