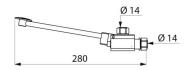

## TECHNICAL CHARACTERISTICS

MIXFOOT instant mixer - Ref. 739000

| Connector  | Ø 14mm  |
|------------|---------|
| Technology | Instant |
| Length     | 280mm   |
| Norms      | ACS ①   |
| Warranty   | 30 g    |
|            |         |