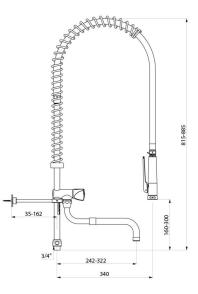

#### White pre-rinse set with no valve - Ref. 433422

| Connector         | 3/4"                 |
|-------------------|----------------------|
| Height            | 815 - 885mm          |
| Drop height       | 160 - 300mm          |
| Flow rate         | depends on the valve |
| Width to the wall | 35 - 162mm           |
| Finish            | Chrome-plated brass  |
| Norms             | ACS                  |
| Warranty          | 30 MARANTY           |
| Repairability     |                      |