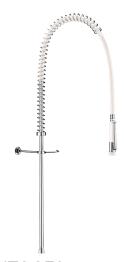

## White pre-rinse set with no valve

Ref. 433020

Without bib tap

2024 UK public price excluding VAT: £502.44

White pre-rinse set with no valve - Ref. 433020

White pre-rinse set without valve suitable for intensive use in professional kitchens.

Without bib tap.

White hand spray with adjustable jet and 9 lpm flow rate at the outlet (ref. 433000).

Scale-resistant hand spray with shock-resistant tip.

White, reinforced, food-grade flexible hose L. 0.95m.

Long brass column 3/4".

Adjustable wall bracket.

Stainless steel spring guide.

30-year warranty.

This pre-rinse set, with no water control valve, comprises spare parts for repairing pre-rinse sets.