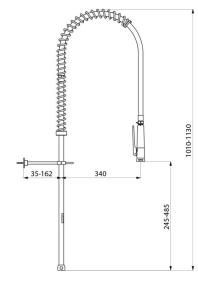

## TECHNICAL CHARACTERISTICS

White pre-rinse set with no valve - Ref. 433020

| Connector         | 3/4"                 |
|-------------------|----------------------|
| Height            | 1010 - 1130mm        |
| Drop height       | 245 - 485mm          |
| Flow rate         | depends on the valve |
| Width to the wall | 35 - 162mm           |
| Finish            | Chrome-plated brass  |
| Norms             | ACS (                |
| Warranty          | 30 E                 |
|                   |                      |