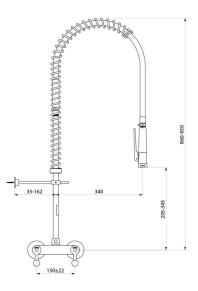

#### Wall-mounted pre-rinse set with mixer - Ref. 5636

| Connector         | M1/2"                    |
|-------------------|--------------------------|
| Height            | 860 - 930mm              |
| Drop height       | 205 - 345mm              |
| Flow rate         | 9 lpm via the hand spray |
| Width to the wall | 35 - 162mm               |
| Finish            | Chrome-plated brass      |
| Norms             | ACS 📜 🔘                  |
| Warranty          | 30 S                     |